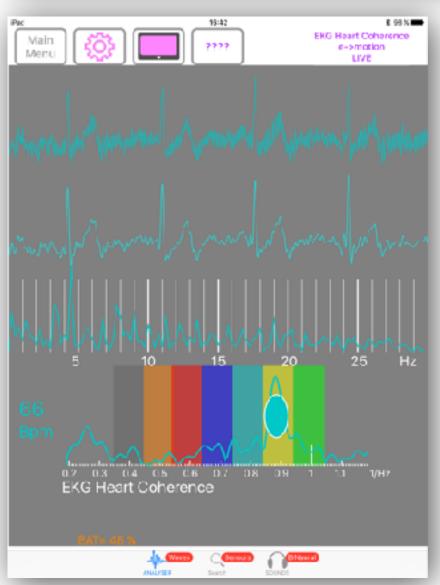

#### **EKG Heart Pulses**

**EKG** 1st order spectra

Internal Coherence in Heart EKG
EKG 2nd order spectra - CEPSTRUM

The size of the bullet increases according to coherent state

Real Heart Coherence Measure from FlameinMind.com Dan Winter & Patrick Botte - Here using Dan Winter's original discovery - using CEPSTRUM- 2nd order power spectra to measure INTERNAL coherence in EKG

The vertical AMPLITUDE of this peaks measures **AMOUNT of Heart Coherence** (here also indicated for 2 persons in SIZE of the blue/red egg shape) -experience shows clearly this 'measurement of EKG becoming LASER likeis a true measure of passion, a LIE DETECTORand functionally measures the KINESIOLOGY (body truth) response!

The moving right/left position of this cepstrum peakindicates the musical key signature of heart rate, when 2 Hearts Line up- the physics of empathy/entrainment are measureable- (even Tantra) also experience shows peaks near .61 are more TOUCH PERMISSIVE /'heart centered' versus peaks nearer to 1.0 are invariable more CONCEPTUAL /'head centered' emotion.