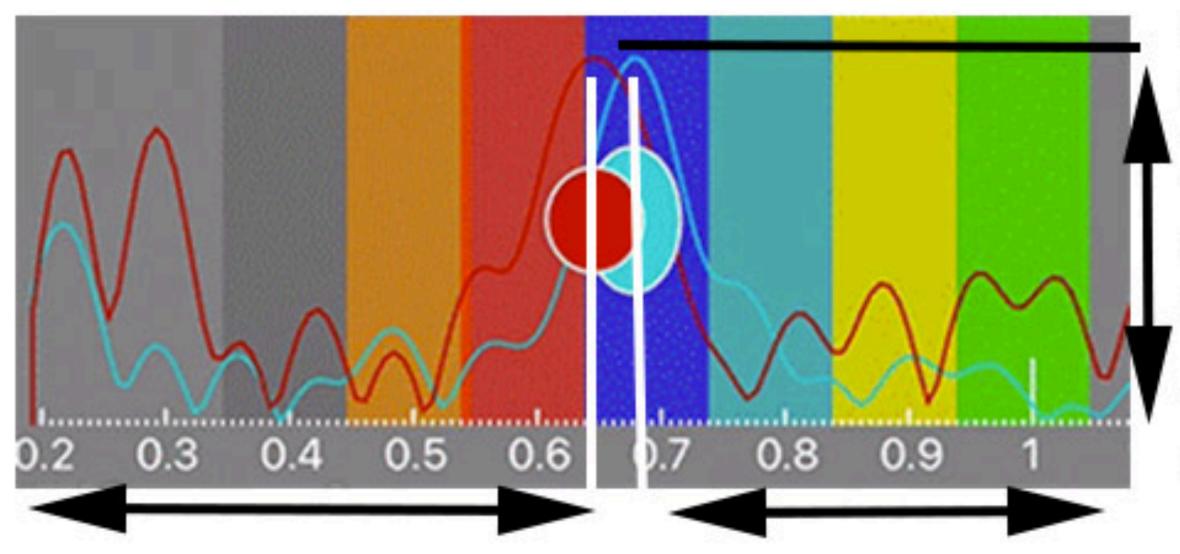

#### **EKG Heart Pulses**

**EKG** 1st order spectra

Internal Coherence in Heart EKG
EKG 2nd order spectra - CEPSTRUM

The size of the bullet increases according to coherent state

Real Heart Coherence Measure from FlameinMind.com Dan Winter & Patrick Botte - Here using Dan Winter's original discovery - using CEPSTRUM- 2nd order power spectra to measure INTERNAL coherence in EKG

The vertical AMPLITUDE of this peaks measures **AMOUNT of Heart Coherence** (here also indicated for 2 persons in SIZE of the blue/red egg shape) -experience shows clearly this 'measurement of EKG becoming LASER likeis a true measure of passion, a LIE DETECTORand functionally measures the KINESIOLOGY (body truth) response!

The moving right/left position of this cepstrum peakindicates the musical key signature of heart rate, when 2 Hearts Line up- the physics of empathy/entrainment are measureable- (even Tantra) also experience shows peaks near .61 are more TOUCH PERMISSIVE /'heart centered' versus peaks nearer to 1.0 are invariable more CONCEPTUAL /'head centered' emotion.