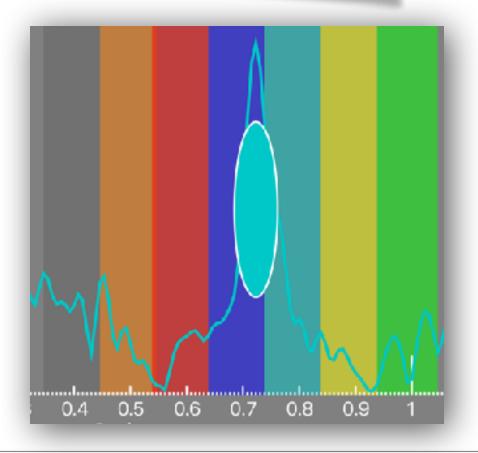

#### **EKG Heart Pulses**

**EKG** 1st order spectra

Internal Coherence in Heart EKG
EKG 2nd order spectra - CEPSTRUM

The size of the bullet increases according to coherent state

The vertical AMPLITUDE of this peaks measures **AMOUNT of Heart Coherence** (here also indicated for 2 persons in SIZE of the blue/red egg shape) -experience shows clearly this 'measurement of EKG becoming LASER likeis a true measure of passion, a LIE DETECTORand functionally measures the KINESIOLOGY (body truth) response!

The moving right/left position of this cepstrum peakindicates the musical key signature of heart rate, when 2 Hearts Line up- the physics of empathy/entrainment are measureable- (even Tantra) also experience shows peaks near .61 are more TOUCH PERMISSIVE /'heart centered' versus peaks nearer to 1.0 are invariable more CONCEPTUAL /'head centered' emotion.