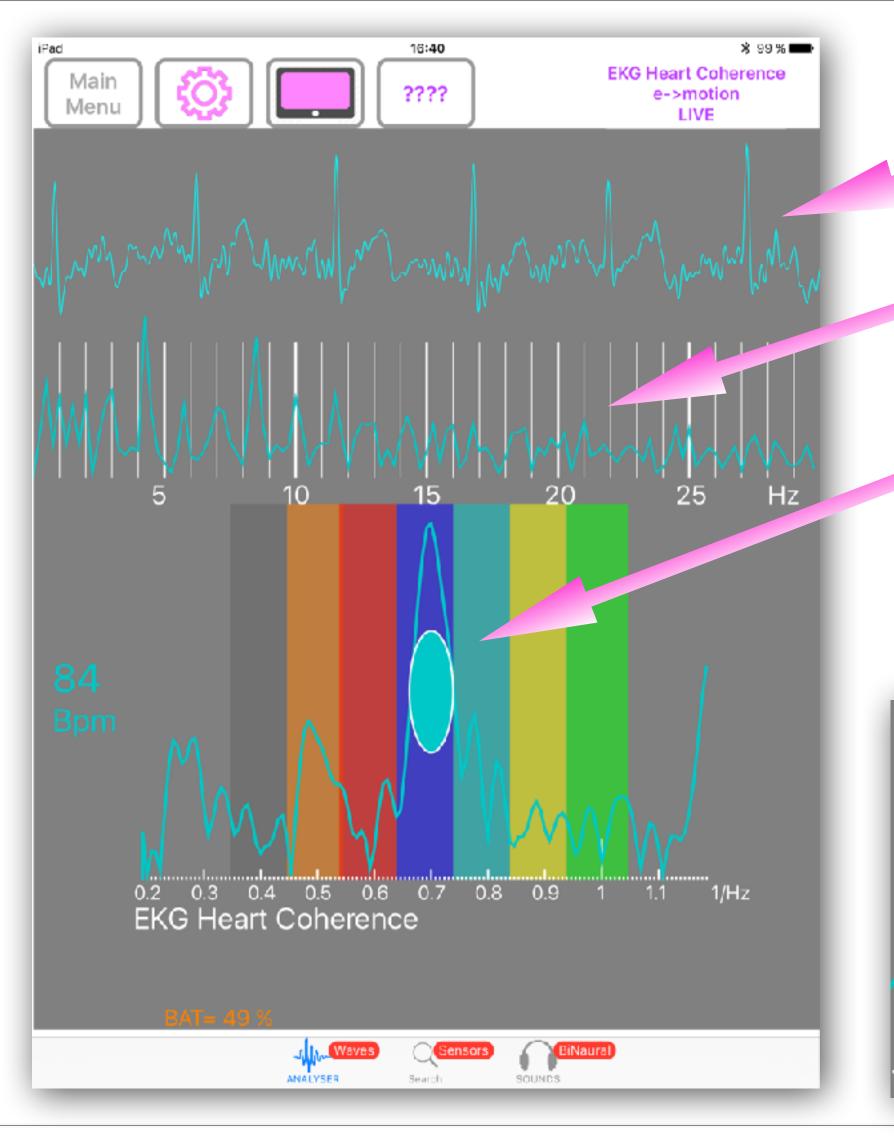

#### **EKG Heart Pulses**

**EKG** 1st order spectra

Internal Coherence in Heart EKG
EKG 2nd order spectra - CEPSTRUM

The size of the bullet increases according to coherent state

Real Heart Coherence Measure from FlameinMind.com Dan Winter & Patrick Botte - Here using Dan Winter's original discovery - using CEPSTRUM- 2nd order power spectra to measure INTERNAL coherence in EKG

The vertical AMPLITUDE of this peaks measures **AMOUNT of Heart Coherence** (here also indicated for 2 persons in SIZE of the blue/red egg shape) -experience shows clearly this 'measurement of EKG becoming LASER likeis a true measure of passion, a LIE DETECTORand functionally measures the KINESIOLOGY (body truth) response!

The moving right/left position of this cepstrum peakindicates the musical key signature of heart rate, when 2 Hearts Line up- the physics of empathy/entrainment are measureable- (even Tantra) also experience shows peaks near .61 are more TOUCH PERMISSIVE /'heart centered' versus peaks nearer to 1.0 are invariable more CONCEPTUAL /'head centered' emotion.