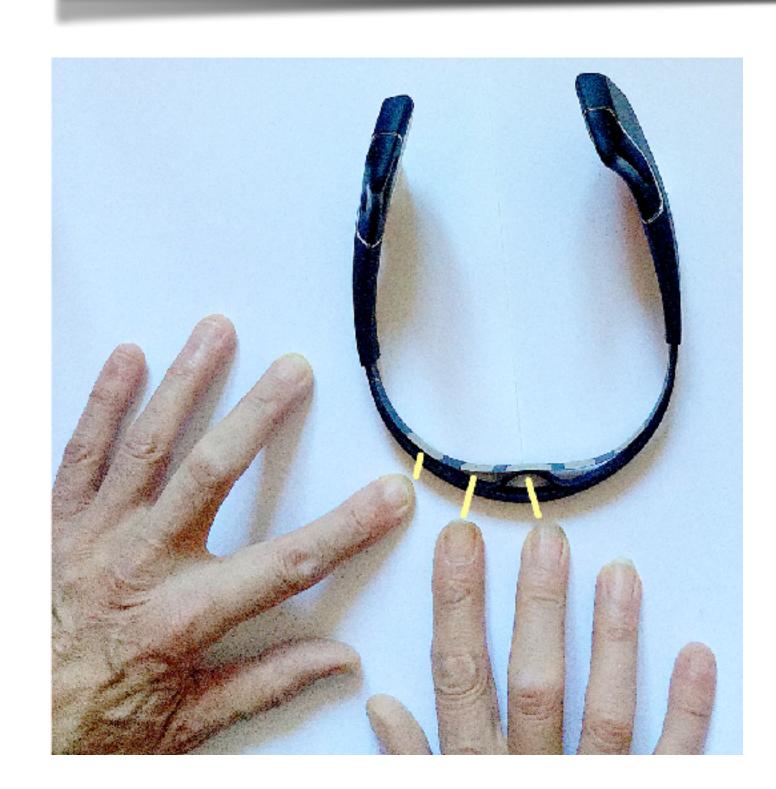

#### For single user

Select your power supply frequency
Place your fingers on the front sensors

Then

touch **START** 

# Single (1) user - Fingers on sensors

Respect carefully the positions of the 2 hands and of the fingers