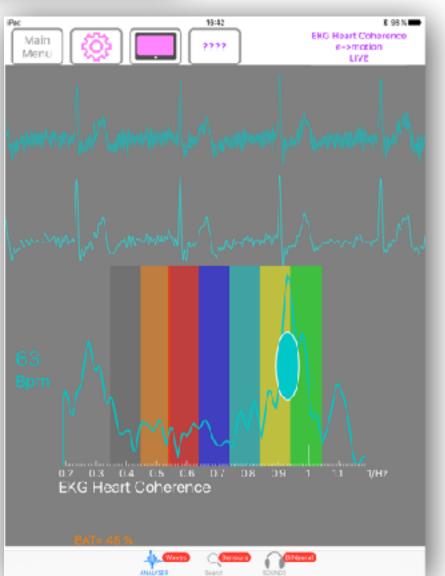

#### **EKG Heart Pulses**

**EKG** 1st order spectra

Internal Coherence in Heart EKG
EKG 2nd order spectra - CEPSTRUM

The size of the bullet increases according to coherent state

Real Heart Coherence Measure from FlameinMind.com Dan Winter & Patrick Botte - Here using Dan Winter's original discovery - using CEPSTRUM- 2nd order power spectra to measure INTERNAL coherence in EKG

The vertical AMPLITUDE of this peaks measures **AMOUNT of Heart Coherence** (here also indicated for 2 persons in SIZE of the blue/red egg shape) -experience shows clearly this 'measurement of EKG becoming LASER likeis a true measure of passion, a LIE DETECTORand functionally measures the KINESIOLOGY (body truth) response!

The moving right/left position of this cepstrum peakindicates the musical key signature of heart rate, when 2 Hearts Line up- the physics of empathy/entrainment are measureable- (even Tantra) also experience shows peaks near .61 are more TOUCH PERMISSIVE /'heart centered' versus peaks nearer to 1.0 are invariable more CONCEPTUAL /'head centered' emotion.