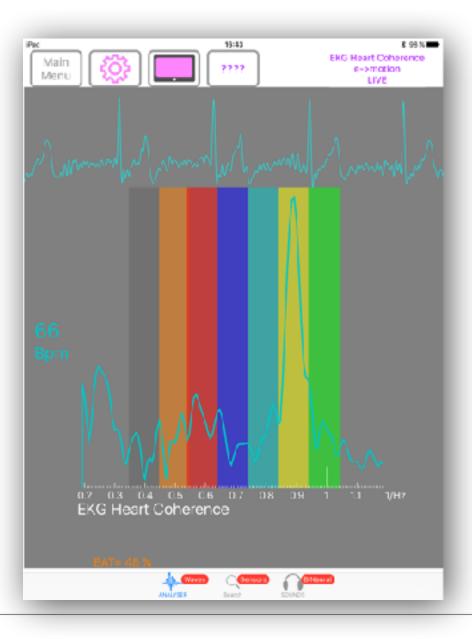

#### **EKG Heart Pulses**

**EKG** 1st order spectra

Internal Coherence in Heart EKG
EKG 2nd order spectra - CEPSTRUM

The size of the bullet increases according to coherent state

Real Heart Coherence Measure from FlameinMind.com Dan Winter & Patrick Botte - Here using Dan Winter's original discovery - using CEPSTRUM- 2nd order power spectra to measure INTERNAL coherence in EKG

The vertical AMPLITUDE of this peaks measures **AMOUNT of Heart Coherence** (here also indicated for 2 persons in SIZE of the blue/red egg shape) -experience shows clearly this 'measurement of EKG becoming LASER likeis a true measure of passion, a LIE DETECTORand functionally measures the KINESIOLOGY (body truth) response!

The moving right/left position of this cepstrum peakindicates the musical key signature of heart rate, when 2 Hearts Line up- the physics of empathy/entrainment are measureable- (even Tantra) also experience shows peaks near .61 are more TOUCH PERMISSIVE /'heart centered' versus peaks nearer to 1.0 are invariable more CONCEPTUAL /'head centered' emotion.