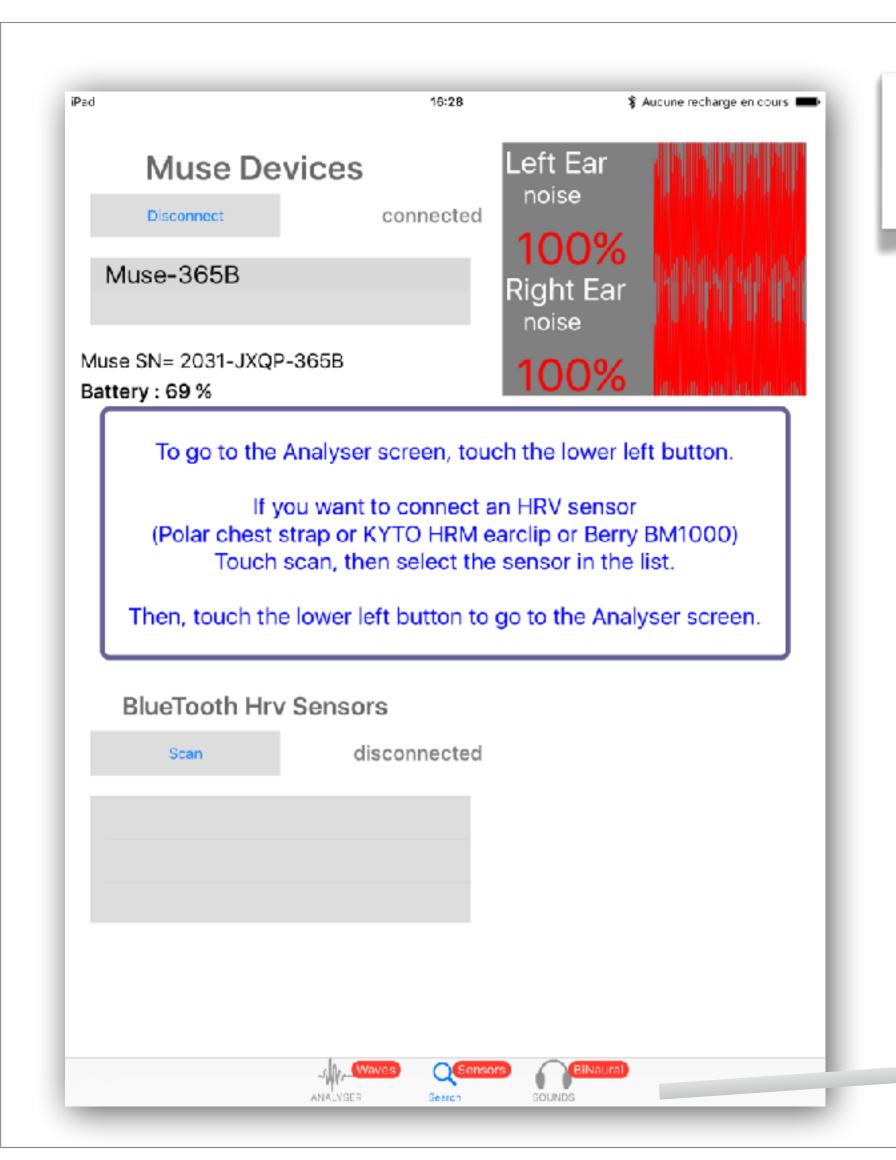

## Touch the middle lower button Search Sensors

to connect the Muse Headset

The serial number and the battery level are displayed

#### To Go to the Main Menu

Touch the lower left button

Search

16:27 Aucune recharge en cours **Brain Waves** Life Force **EKG Heart Coherence** Emotional Balance Select If you want to use: Brain Waves - Life Force - Emotional Balance 3 main parts in the App (selected with lower buttons): Analyser (lower left button)