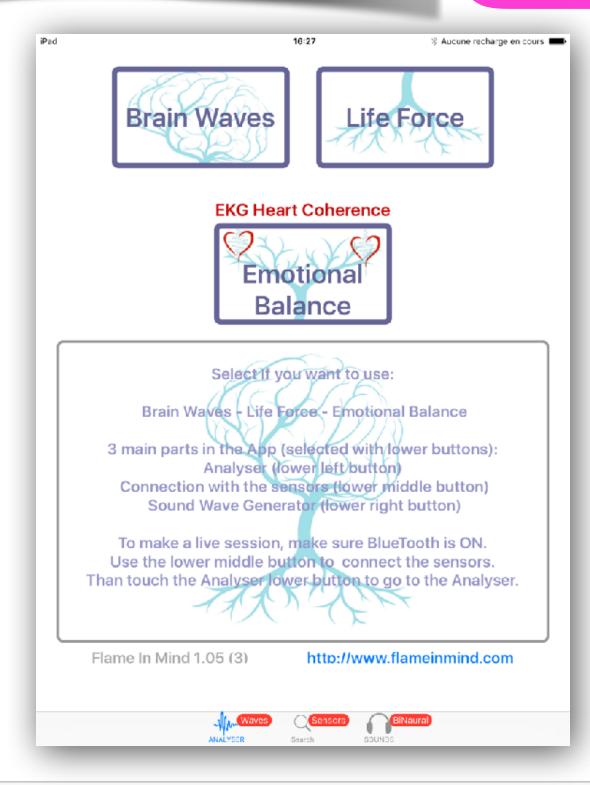

#### **EKG Heart Coherence**

Select If you want to use:

Brain Waves - Life Force - Emotional Balance

3 main parts in the App (selected with lower buttons):
Analyser (lower left button)
Connection with the sensors (lower middle button)
Sound Wave Generator (lower right button)

To make a live session, make sure BlueTooth is ON.
Use the lower middle button to connect the sensors.
Than touch the Analyser lower button to go to the Analyser.

Flame In Mind 1.05 (3)

http://www.flameinmind.com

#### To Go to the Main Menu

Touch the lower left button

Search

16:27 Aucune recharge en cours **Brain Waves** Life Force **EKG Heart Coherence** Emotional Balance Select If you want to use: Brain Waves - Life Force - Emotional Balance 3 main parts in the App (selected with lower buttons): Analyser (lower left button)

Connection with the sensors (lower middle button) Sound Wave Generator (lower right button)

To make a live session, make sure BlueTooth is ON. Use the lower middle button to connect the sensors. Than touch the Analyser lower button to go to the Analyser.

Flame In Mind 1.05 (3)

http://www.flameinmind.com

Select

**Emotional Balance** 