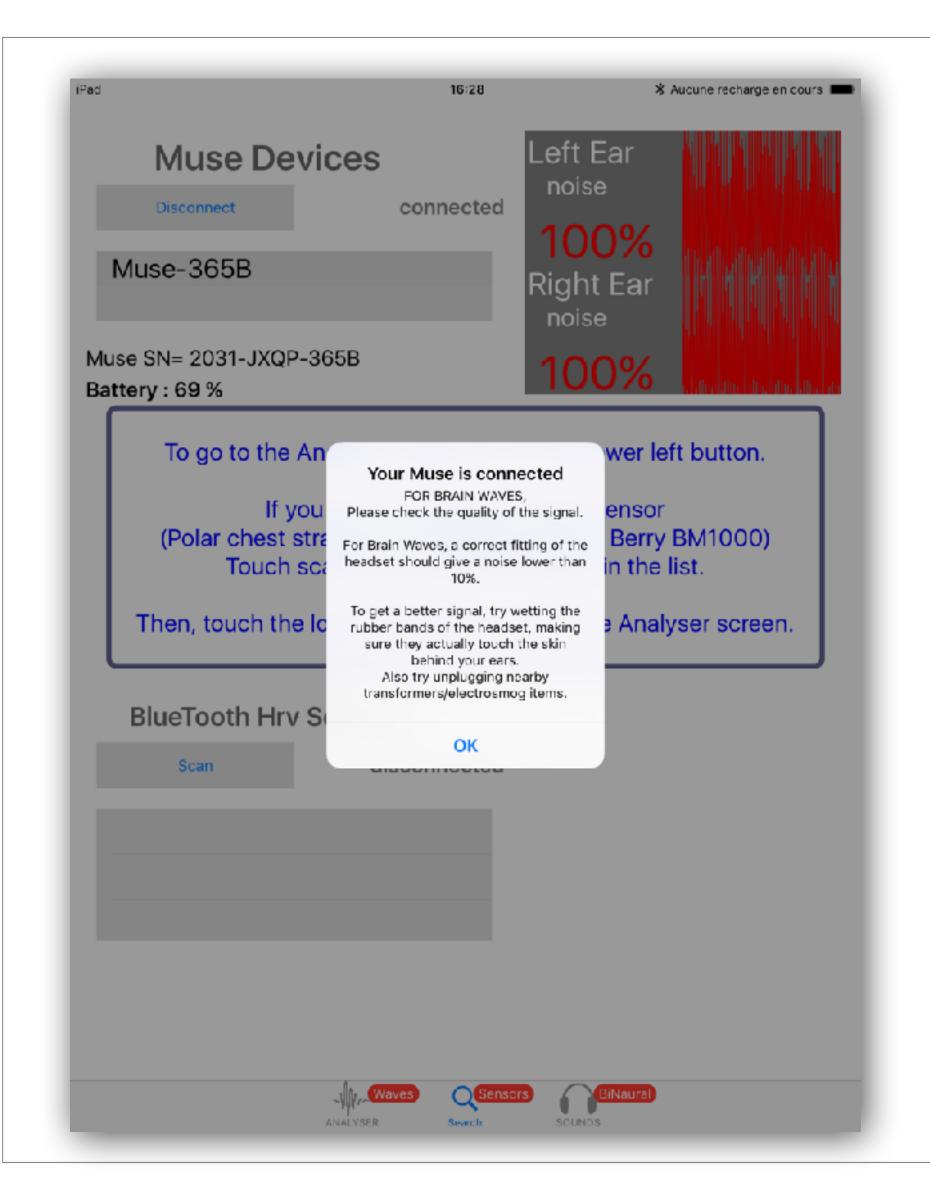

## Click OK

Do not be concerned about the noise comments concerning brain waves

#### To Go to the Main Menu

Touch the lower left button

Search

16:27 Aucune recharge en cours **Brain Waves** Life Force **EKG Heart Coherence** Emotional Balance Select If you want to use: Brain Waves - Life Force - Emotional Balance 3 main parts in the App (selected with lower buttons): Analyser (lower left button)