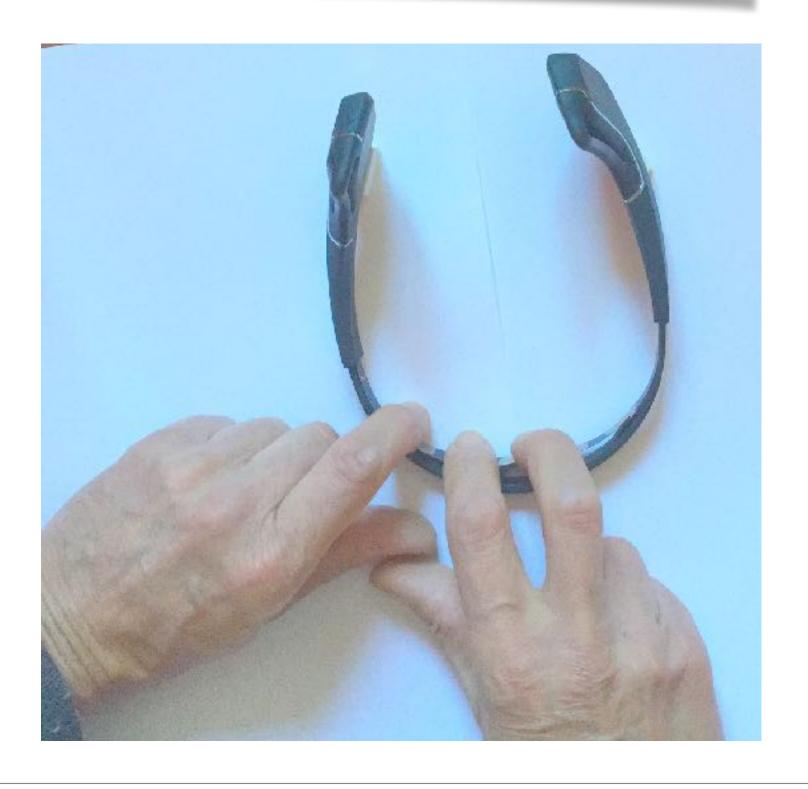

#### For single user

Select your power supply frequency
Place your fingers on the front sensors

Then

touch **START** 

# Single (1) user - Fingers on sensors

Respect carefully the positions of the 2 hands and of the fingers