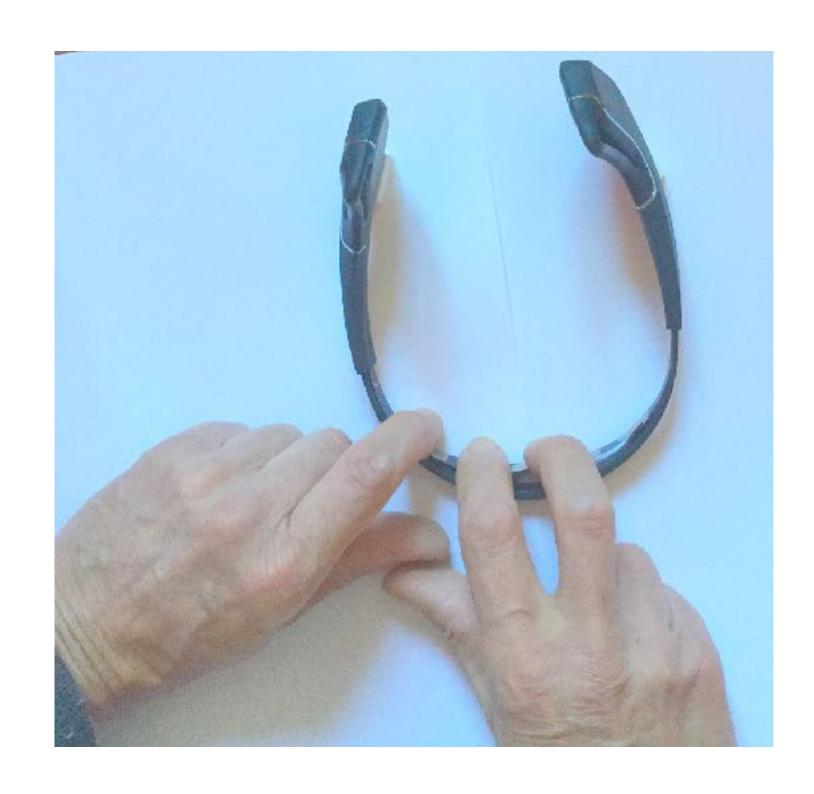

#### For single user

Select your power supply frequency
Place your fingers on the front sensors

Then

touch **START** 

# Single (1) user - Fingers on sensors

Respect carefully the positions of the 2 hands and of the fingers