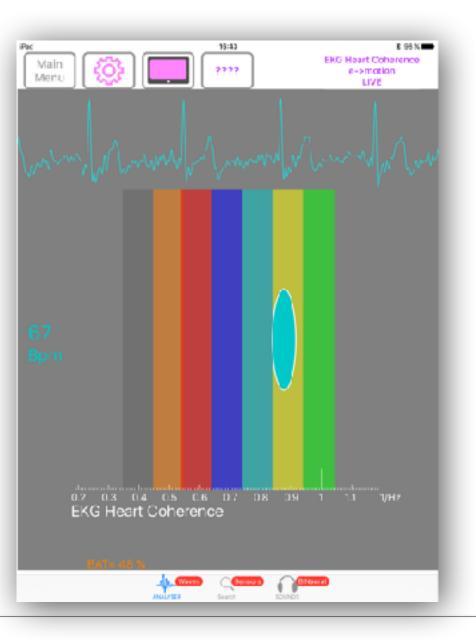

#### **EKG Heart Pulses**

**EKG** 1st order spectra

Internal Coherence in Heart EKG
EKG 2nd order spectra - CEPSTRUM

The size of the bullet increases according to coherent state

Real Heart Coherence Measure from FlameinMind.com Dan Winter & Patrick Botte - Here using Dan Winter's original discovery - using CEPSTRUM- 2nd order power spectra to measure INTERNAL coherence in EKG

The vertical AMPLITUDE of this peaks measures **AMOUNT of Heart Coherence** (here also indicated for 2 persons in SIZE of the blue/red egg shape) -experience shows clearly this 'measurement of EKG becoming LASER likeis a true measure of passion, a LIE DETECTORand functionally measures the KINESIOLOGY (body truth) response!

The moving right/left position of this cepstrum peakindicates the musical key signature of heart rate, when 2 Hearts Line up- the physics of empathy/entrainment are measureable- (even Tantra) also experience shows peaks near .61 are more TOUCH PERMISSIVE /'heart centered' versus peaks nearer to 1.0 are invariable more CONCEPTUAL /'head centered' emotion.