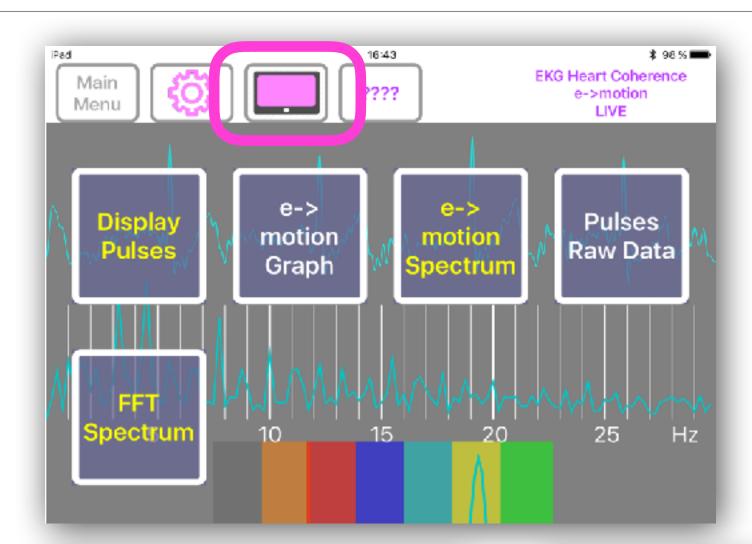

r left button)

Connection with the sensors (lower middle button) Sound Wave Generator (lower right button)

To make a live session, make sure BlueTooth is ON. Use the lower middle button to connect the sensors. Than touch the Analyser lower button to go to the Analyser.

Flame In Mind 1.05 (3)

http://www.flameinmind.com







Select

**Emotional Balance** 



#### For single user

Select your power supply frequency
Place your fingers on the front sensors



Then

touch **START** 

## **EKG**

# Single (1) user - Fingers on sensors

Respect carefully the positions of the 2 hands and of the fingers







#### **EKG Heart Pulses**

**EKG** 1st order spectra

Internal Coherence in Heart EKG
EKG 2nd order spectra - CEPSTRUM

The size of the bullet increases according to coherent state







#### Different kinds of displays

According to Display Settings









## For 2 users,

it is necessary to use simple wrist straps and clip connections

These are commonly available and inexpensive.

We will send details on this option to registered users, contact:

info@fractalfield.com

Real Heart Coherence Measure from FlameinMind.com Dan Winter & Patrick Botte - Here using Dan Winter's original discovery - using CEPSTRUM- 2nd order power spectra to measure INTERNAL coherence in EKG



The vertical AMPLITUDE of this peaks measures **AMOUNT of Heart Coherence** (here also indicated for 2 persons in SIZE of the blue/red egg shape) -experience shows clearly this 'measurement of EKG becoming LASER likeis a true measure of passion, a LIE DETECTORand functionally measures the KINESIOLOGY