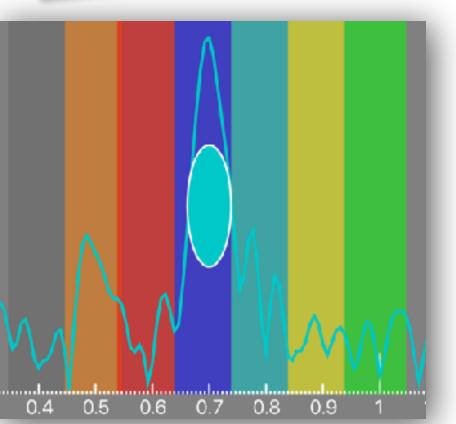

#### **EKG Heart Pulses**

**EKG** 1st order spectra

Internal Coherence in Heart EKG
EKG 2nd order spectra - CEPSTRUM

The size of the bullet increases according to coherent state

The vertical AMPLITUDE of this peaks measures **AMOUNT of Heart Coherence** (here also indicated for 2 persons in SIZE of the blue/red egg shape) -experience shows clearly this 'measurement of EKG becoming LASER likeis a true measure of passion, a LIE DETECTORand functionally measures the KINESIOLOGY (body truth) response!

The moving right/left position of this cepstrum peakindicates the musical key signature of heart rate, when 2 Hearts Line up- the physics of empathy/entrainment are measureable- (even Tantra) also experience shows peaks near .61 are more TOUCH PERMISSIVE /'heart centered' versus peaks nearer to 1.0 are invariable more CONCEPTUAL /'head centered' emotion.