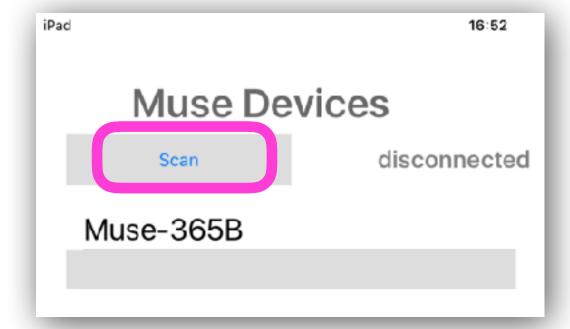

#### **!! WARNING !!**

This App can only work with Muse 2016 headset. !! NOT compatible with Muse 2014 headset!!

Touch the SCAN button

The name of your headset is displayed in the list.

Touch the name in the list