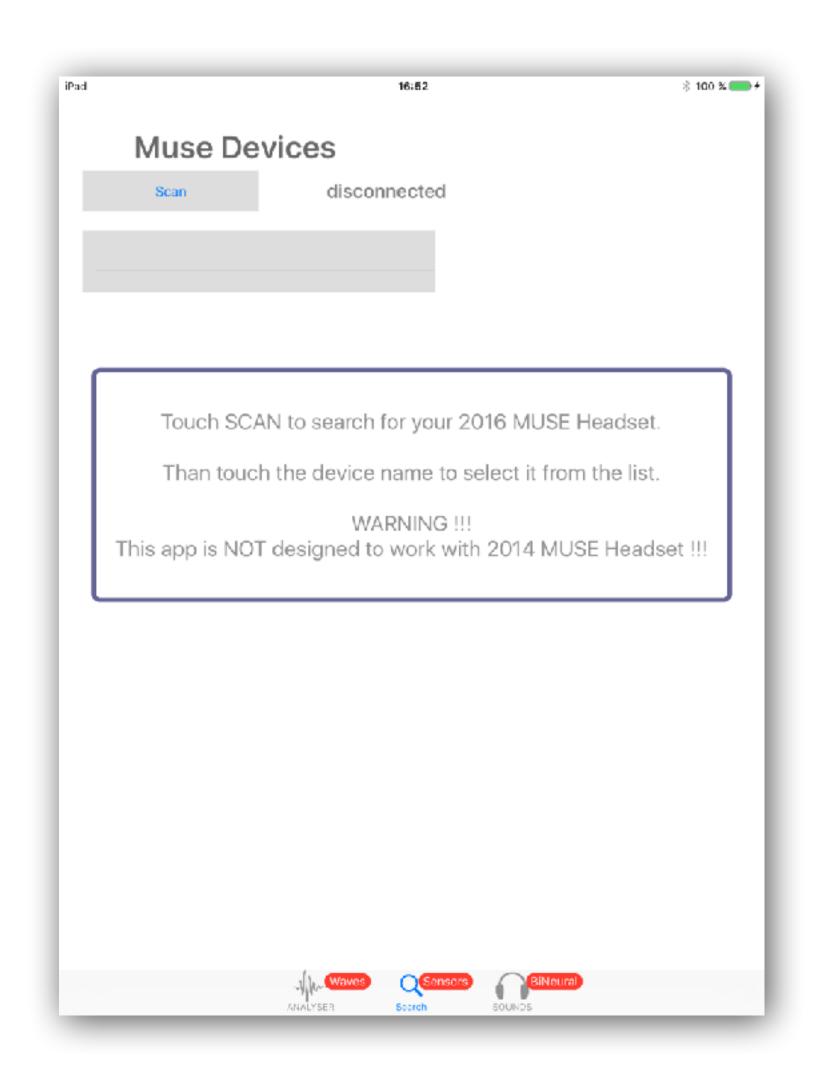

## Touch the middle lower button Search Sensors

to connect the Muse Headset

#### **!! WARNING !!**

This App can only work with Muse 2016 headset. !! NOT compatible with Muse 2014 headset!!

Touch the SCAN button

The name of your headset is displayed in the list.

Touch the name in the list