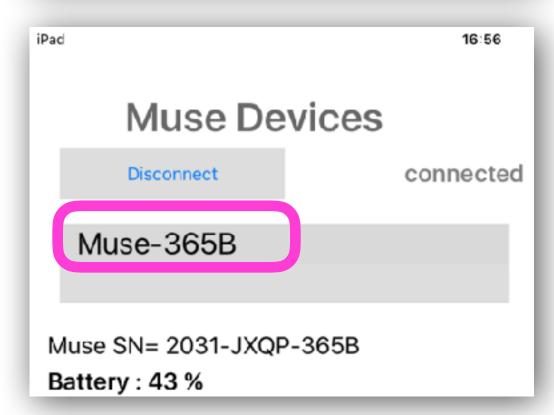

The serial number and the battery level are displayed

## Click OK

Do not be concerned about the noise comments concerning brain waves